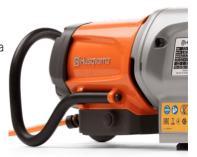

# Husqvarna DM 400

DM 400 is a powerful and sturdy electric core drill for medium to heavy core drilling where reliability and high productivity is needed. Recommended diameter 55-350 mm. With aluminium motor housing to withstand tough handling and a carrying handle for ergonomic usage and additional impact protection of the drill motor. Equipped with Embedded Connectivity, an enhanced version of Husqvarna Fleet Services<sup>™</sup> for data analytics and insights into the health of the machine. Suitable for water evacuation, ventilation, angle drilling , stitch drilling and when you need to cut close to corners.

## FEATURES

Want to take a closer look? Learn more about the product in depth by exploring its features and benefits.

Sturdy and durable

Equipped with an aluminium housing and the protective carrying handle ensures rough handling.

### Ergonomic

Equipped with a carrying handle for easy transport and handling.

# **Embedded Connectivity**

An enhanced version of Husqvarna Fleet Services<sup>™</sup>. Enables data analytics and insights into the health of the machine.

- Quick connection
- Quick-release washer
- Functional design
- Load indicator
- Elgard<sup>™</sup>
- Reliable gearbox
- Easy start with reduced speed