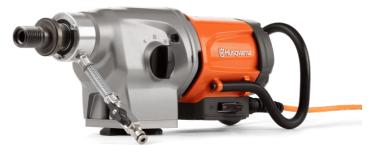

# Husqvarna DM 400

DM 400 is a powerful and sturdy electric core drill for medium to heavy core drilling where reliability and high productivity is needed. Recommended diameter 55-350 mm. With aluminium motor housing to withstand tough handling and a carrying handle for ergonomic usage and additional impact protection of the drill motor. Equipped with Embedded Connectivity, an enhanced version of Husqvarna Fleet Services<sup>™</sup> for data analytics and insights into the health of the machine. Suitable for water evacuation, ventilation, angle drilling , stitch drilling and when you need to cut close to corners.

**Q** Drill bit **350 mm** 

diameter with stand, max

+ Voltage 220-240 V

Article number : DRILL MOTOR DM 400 220-240V | 1-ph | 50-60Hz | EU | 11/4" -967 91 03-01

Contraction of the contraction o