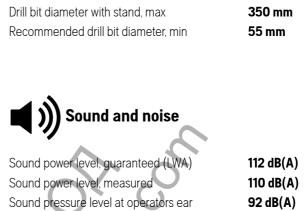

**Q** Drill bit **350 mm** 

diameter with stand, max

+ Voltage 220-240 V

Article number : DRILL MOTOR DM 400 220-240V | 1-ph | 50-60Hz | EU | 11/4" -967 91 03-01

Contraction of the contraction o

#### **Specifications**

Water pressure, max Spindle thread, outer G1/4" 14 kg 546 mm 138 mm

Yes

220-240 V

3